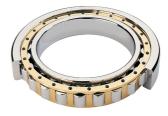

## NJ 2226 EMA C3-TIMKEN CYLINDRISK RULLELEJE ENRADET MED MESSINGHOLDER

NU

NJ

NUP

NF

¢d.

Ν

High quality cylindrical roller bearing with machined brass cage from the leading manufacturer TIMKEN. Featuring the TIMKEN EMA design. A premium land-riding cage, unique internal geometries, enhanced surface finishes and a compact design. All this adds up to longer life, improved uptime and reduced maintenance costs.